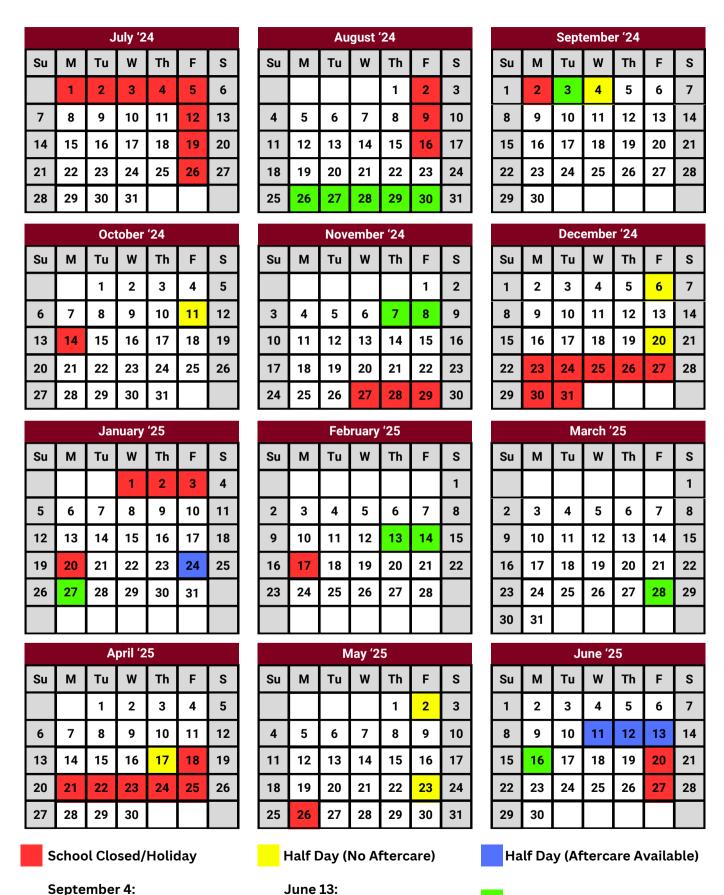

## The King's Christian School 2024-2025 School Calendar

Last Day of School

School Closed: Excluding Faculty/Staff

July - August: Summer Break

First Day of School

| June 15, 2024 - September 3, 2024     | Summer Break                                                                      |
|---------------------------------------|-----------------------------------------------------------------------------------|
| August 26, 2024 - August 30, 2024     | School Closed: Excluding Faculty/Staff  Teacher In-Service                        |
| September 2, 2024                     | School Closed Labor Day                                                           |
| September 3, 2024                     | School Closed: Excluding Faculty/Staff New Student Orientation                    |
| September 4, 2024                     | Half Day (No Aftercare) First Day of School                                       |
| October 11, 2024                      | Half Day (No Aftercare) Faculty/Staff In-Service                                  |
| October 14, 2024                      | School Closed Columbus Day                                                        |
| November 7, 2024                      | School Closed: Excluding Faculty/Staff Parent Teacher Conferences and Grading Day |
| November 8, 2024                      | School Closed: Excluding Faculty/Staff Parent Teacher Conferences                 |
| November 27, 2024 - November 29, 2024 | School Closed Thanksgiving Break                                                  |
| December 6, 2024                      | Half Day (No Aftercare)  Grandparents Day and Elementary Christmas Concert        |
| December 20, 2024                     | Half Day (No Aftercare) Christmas Break                                           |
| December 23, 2024 - January 3, 2025   | School Closed Christmas Break                                                     |
| January 20, 2025                      | School Closed MLK Day                                                             |
| January 24, 2025                      | Half Day (Aftercare Available) Midterm Exams                                      |
| January 27, 2025                      | School Closed: Excluding Faculty/Staff Grading Day                                |

| February 13, 2025 - February 14, 2025 | School Closed: Excluding Faculty/Staff Teacher In-Service                        |
|---------------------------------------|----------------------------------------------------------------------------------|
| February 17, 2025                     | School Closed Presidents Day                                                     |
| March 28, 2025                        | School Closed: Excluding Faculty/Staff Grading Day                               |
| April 17, 2025                        | Half Day (No Aftercare)  Easter Break                                            |
| April 18, 2025 - April 25, 2025       | School Closed Easter Break                                                       |
| May 2, 2025                           | Half Day (No Aftercare) 1st Grade Mother's Day Tea and Elementary Spring Concert |
| May 23, 2025                          | Half Day (No Aftercare)  Memorial Day Weekend                                    |
| May 26, 2025                          | School Closed<br>Memorial Day                                                    |
| June 11, 2025                         | Half Day (Aftercare Available) Final Exams                                       |
| June 12, 2025                         | Half Day (Aftercare Available) Final Exams                                       |
| June 13, 2025                         | Half Day (Aftercare Available)  Last Day of School                               |
| June 16, 2025                         | School Closed: Excluding Faculty/Staff Grading Day/Faculty Meeting               |

<sup>\*</sup>The school building is closed on Fridays during summer break. Office staff is available during the summer, Monday through Thursday, from 8 a.m. to 3 p.m.

Please see the master calendar on our website for more specific event information.

<sup>\*</sup>The school building is also closed during the week of the 4th of July holiday.